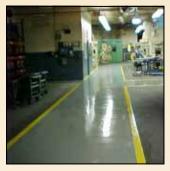

## SAFETY LINE MARKINGS

Busy Beaver Inc. offers solutions that help create work-safe facilities. Below are the most common safety line markings that we offer, however we are not limited to this list. If you do not see the safety line marking that you are interested in, please contact us. We will discuss your needs and work with you to develop a plan of action that works within your time frame and budget.

Aisle Markings

**Inventory Stall Numbering** 

**Eye Washing Stations** 

Line Striping Removal

**Rodent Control Markings** 

Fire Exit Markings

No Stage Markings

Stop Lines