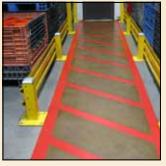

## SAFETY LINE MARKINGS

Busy Beaver Inc. offers solutions that help create work-safe facilities. Below are the most common safety line markings that we offer, however we are not limited to this list. If you do not see the safety line marking that you are interested in, please contact us. We will discuss your needs and work with you to develop a plan of action that works within your time frame and budget.

Aisle Markings

**Inventory Stall Numbering** 

**Eye Washing Stations** 

Line Striping Removal

**Rodent Control Markings** 

Fire Exit Markings

No Stage Markings

Stop Lines