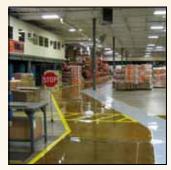

## SAFETY LINE MARKINGS

Busy Beaver Inc. offers solutions that help create work-safe facilities. Below are the most common safety line markings that we offer, however we are not limited to this list. If you do not see the safety line marking that you are interested in, please contact us. We will discuss your needs and work with you to develop a plan of action that works within your time frame and budget.

Aisle Markings

**Inventory Stall Numbering** 

**Eye Washing Stations** 

Line Striping Removal

**Rodent Control Markings** 

Fire Exit Markings

No Stage Markings

Stop Lines